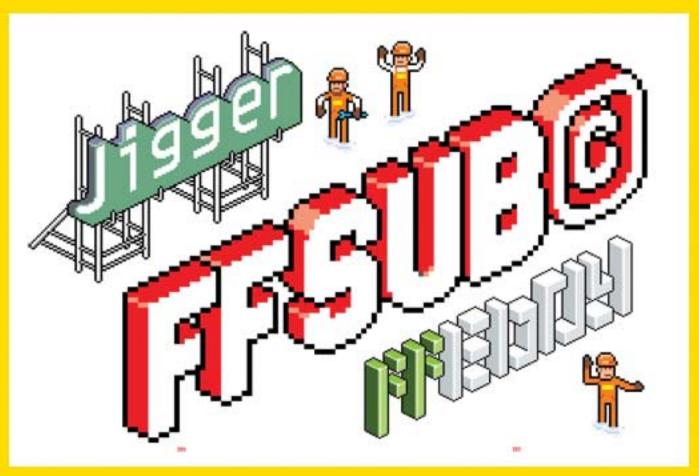

A poetic specimen of FF Nexus by Mark Thomson, design director at Collins publishers

eBoy showcasing their typefaces in their own, unmistakable style

Two FF Dirty Faces posters by Neville Brody