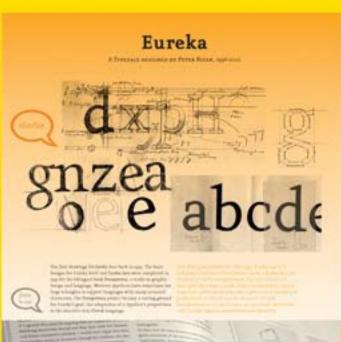

# urgefons

urgefons

Nick Shinn tells the story of FF Fontesque...

ąłałocódołoceegjiikfilinnycococorrestungungszez ĄAAACCDDEĘEEĖGJIIKCŁĻŃŃŊĆOCOCORRESSTÜÜÜUUYZZZ

Type specimen of FF Eureka by Slovak designer Johanna Balušíková