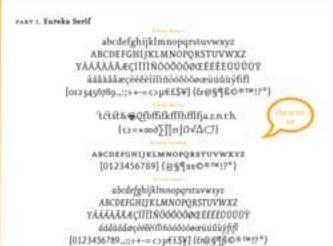

# urgefons

urgefons

Nick Shinn tells the story of FF Fontesque...

ąłałocódołoceegjiikfilinnycococorrestungungszez ĄAAACCDDEĘEEĖGJIIKCŁĻŃŃŊĆOCOCORRESSTÜÜÜUUYZZZ

Type specimen of FF Eureka by Slovak designer Johanna Balušíková