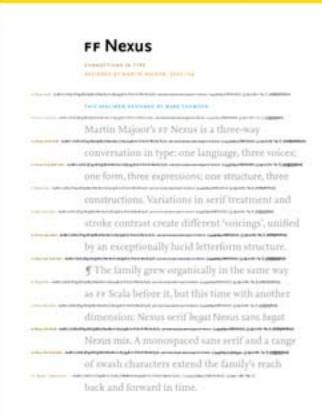

A poetic specimen of FF Nexus by Mark Thomson, design director at Collins publishers

eBoy showcasing their typefaces in their own, unmistakable style

Two FF Dirty Faces posters by Neville Brody