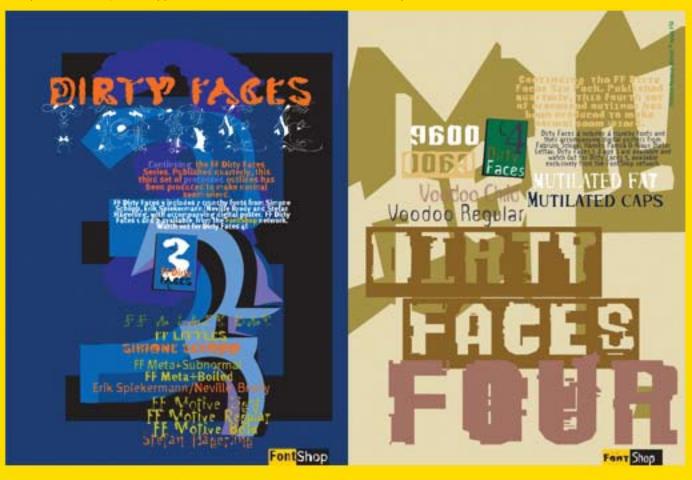

A poetic specimen of FF Nexus by Mark Thomson, design director at Collins publishers

eBoy showcasing their typefaces in their own, unmistakable style

Two FF Dirty Faces posters by Neville Brody