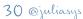

Soon after, the design of 650 pictograms was on its way. All are based on glyph parts of the Regular with which they make a very good match.

Of the complete set of 650 K-pictograms 72 can be directly selected with a keystroke, and all of them can be accessed with a specific keycode, consisting of a letter followed by a double-digit number.

To make it easier to remember, the letter in the beginning is taken from the name of the group (see below). A complete list is shown on pages 26–35.

a = animals, plants

c = cities, countries' flags

d = dingbats

f = food, dishes

h = household, garden

I = leasure, sports, vacation

o = office, technics, work

p = people

t = transport

u = user interface

w = weather

#### Step 2:

Stylistic Set activated

An overview of all FF Mister K Dingbats: There are 12 groups covering different topics. The table shows the complete set of 650 dingbats, their keystrokes (if assigned), their three-character keycodes and their names.