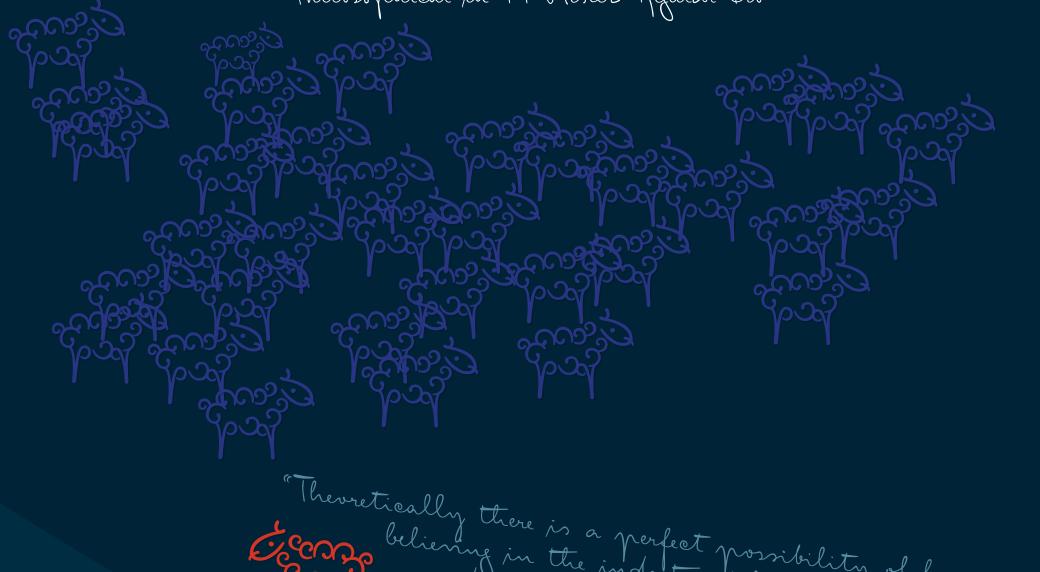

1.+ 0 7 (

Personality & Variety

FF Mister X Splendid Regular

Personality & Variety 6

## Philosophical in FF Mister Regular Pro

"Theoretically there is a perfect possibility of happiness:

score believing in the indestructible element in oneself
and not striving towards it." Fronz Kofko, Diory.