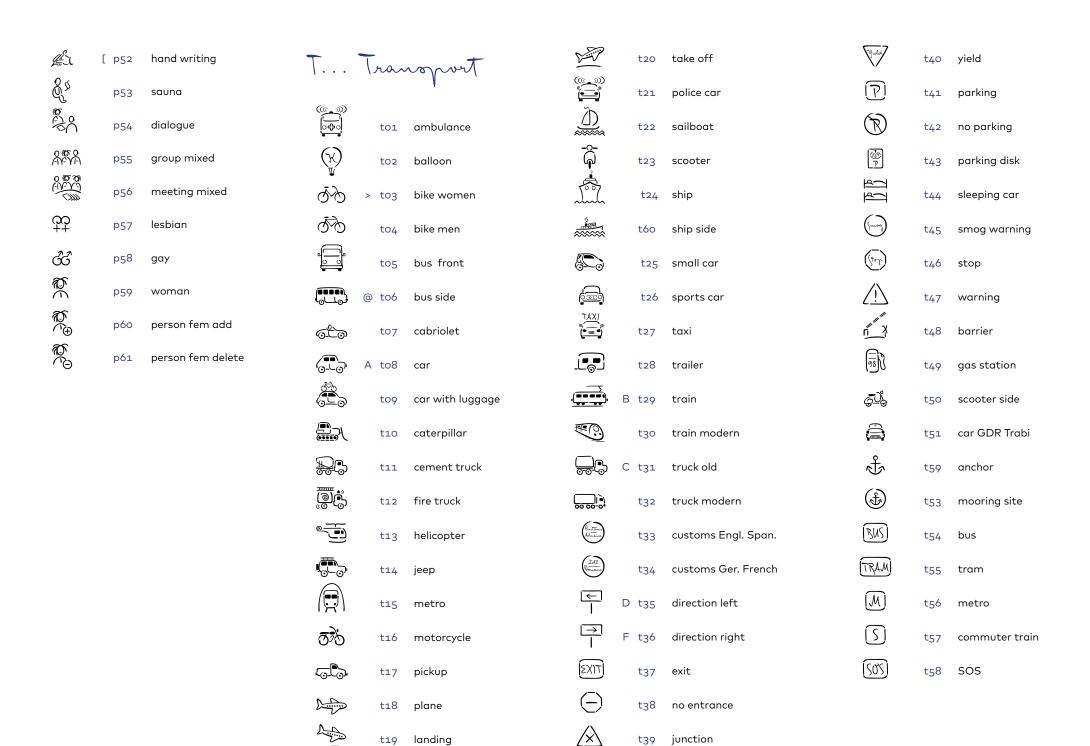

#### Step 2:

Stylistic Set activated

An overview of all FF Mister K Dingbats: There are 12 groups covering different topics. The table shows the complete set of 650 dingbats, their keystrokes (if assigned), their three-character keycodes and their names.

### A... Animals & Plants

| \$            | a01        | beetle              |                             | a19        | tiger              |
|---------------|------------|---------------------|-----------------------------|------------|--------------------|
| A.            | a02        | beetle, upside-down |                             | <b>a20</b> | ash                |
| W.            | ao3        | butterfly           |                             | <b>a21</b> | bell flower        |
| 12-C          | # a04      | cat                 |                             | <b>a22</b> | birch              |
| J. MI         | a05        | cow                 |                             | a23        | calendula          |
| W             | a06        | dog                 |                             | a24        | cannabis           |
| ٨             | * a07      | dog sitting         | $\mathcal{E}_{\mathcal{C}}$ | a25        | lime tree          |
| Ş             | a08        | dove collared       |                             | a26        | maple              |
|               | a36        | dove peace          |                             | a27        | nettle             |
| E S           | a09        | fish                | SE SE                       | a28        | oak                |
| \$            | <b>a10</b> | gull                |                             | a29        | plantain           |
| Les.          | <b>011</b> | hare                | 9                           | a30        | rose               |
| \$            | <b>a12</b> | hen                 |                             | a31        | spruce tree        |
| ্ৰীক্         | a13        | rooster             |                             | a32        | sunflower          |
|               | <b>a14</b> | horse               | $\mathcal{Y}_{0}$           | a33        | tulip              |
| $\mathbb{Q}$  | a15        | penguin             | C (5)                       | a34        | violet             |
| (L)           | a16        | pig                 |                             | a35        | walnut             |
| Econo<br>Jeon | <b>a17</b> | sheep               | (F)                         | a37        | species protection |
|               | a18        | snake               |                             |            |                    |