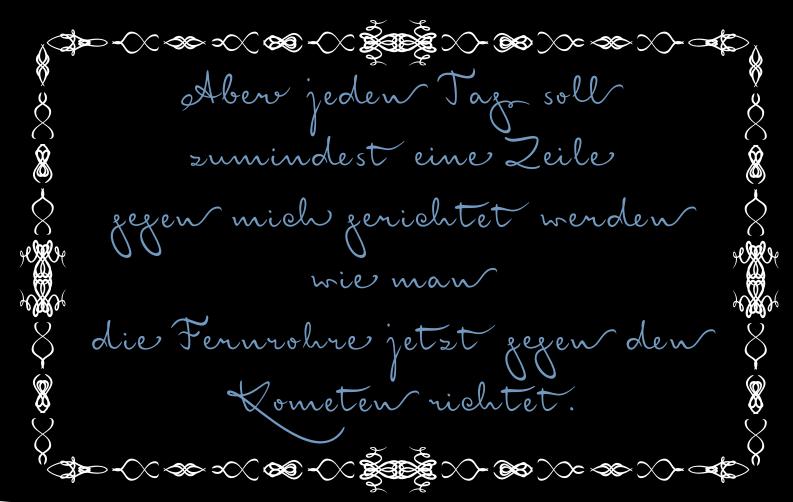

good impression.

Every day at least one line of that shall be directed symmetrat me May like telescopes are nowadays should aimed at the comet.

Franz Kafka, Diary (above original in FF Mister K Onstage, left translation in FF Mister K Regular, FF Mister K Crossout)