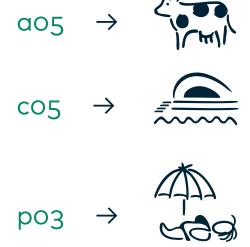

2

Keycode Check the theme groups on pages 26–35 to find the keycodes of the pictos you want to use.

Example: fo1 = apple; fo2 = avocado.

Write the code, and the pictogram appears in the text box your cursor is in. (Standard ligatures turned on.)

### A... Animals & Plants

| \$            | a01        | beetle              |                             | a19        | tiger              |
|---------------|------------|---------------------|-----------------------------|------------|--------------------|
| A.            | a02        | beetle, upside-down |                             | <b>a20</b> | ash                |
| W.            | ao3        | butterfly           |                             | <b>a21</b> | bell flower        |
| 12-C          | # a04      | cat                 |                             | <b>a22</b> | birch              |
| J. MI         | a05        | cow                 |                             | a23        | calendula          |
| W             | a06        | dog                 |                             | a24        | cannabis           |
| ٨             | * a07      | dog sitting         | $\mathcal{E}_{\mathcal{C}}$ | a25        | lime tree          |
| Ş             | a08        | dove collared       |                             | a26        | maple              |
|               | a36        | dove peace          |                             | a27        | nettle             |
| E S           | a09        | fish                | SE SE                       | a28        | oak                |
| \$            | <b>a10</b> | gull                |                             | a29        | plantain           |
| Les.          | <b>011</b> | hare                | 9                           | a30        | rose               |
| \$            | <b>a12</b> | hen                 |                             | a31        | spruce tree        |
| ্ৰীক্         | a13        | rooster             |                             | a32        | sunflower          |
|               | <b>a14</b> | horse               | $\mathcal{Y}_{0}$           | a33        | tulip              |
| $\mathbb{Q}$  | a15        | penguin             | C (5)                       | a34        | violet             |
| (L)           | a16        | pig                 |                             | a35        | walnut             |
| Econo<br>Jeon | <b>a17</b> | sheep               | (F)                         | a37        | species protection |
|               | a18        | snake               |                             |            |                    |

# O... Cities, Vountries, Flags

co1 Amsterdam Skinny Bridge

co<sub>2</sub> Athens Parthenon

co3 Barcelona Holy Family Church

co4 Berlin Brandenburg Gate

co5 Berlin House of World Cultures

co6 Berlin TV Tower

c75 Berlin Memorial Church

c<sub>76</sub> Berlin Ampelmann

c77 Berlin bear

co7 Bratislava, Castle

co8 Bucharest Parliament Palace

co9 Budapest Buda-Castle

c10 Buenos Aires Woman's Bridge

+ c11 Cairo Sphinx and Pyramid