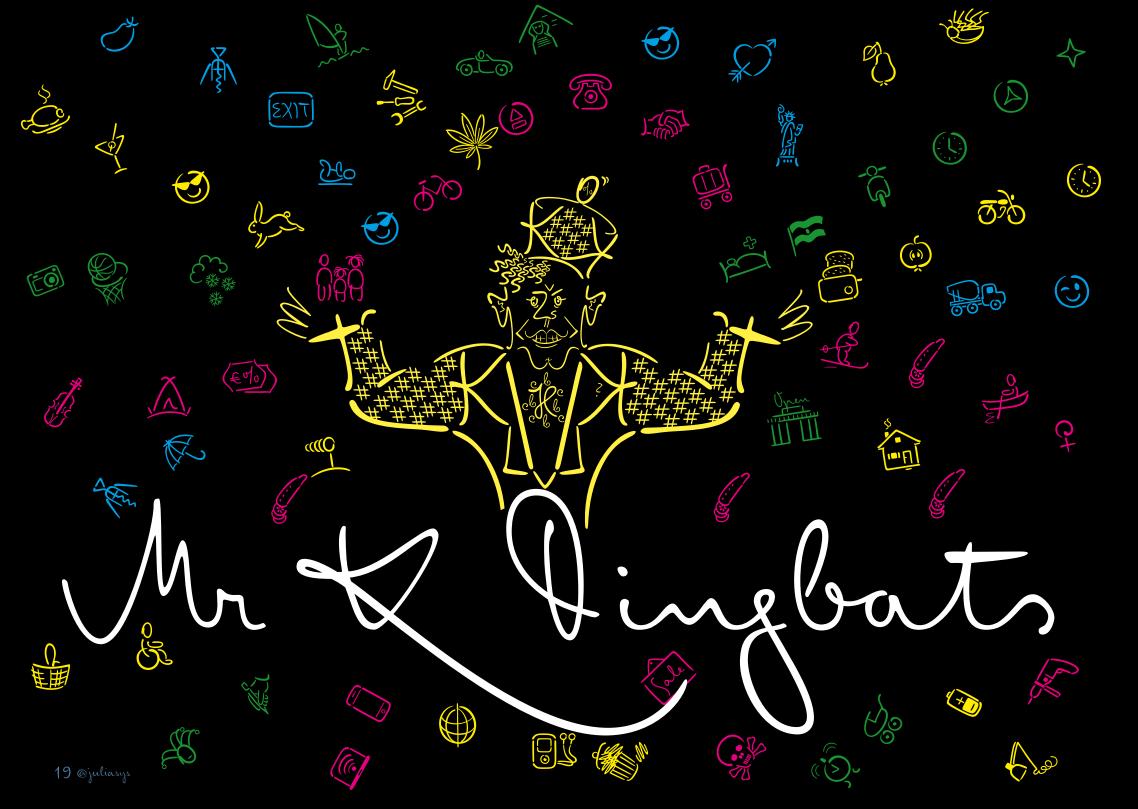

Quote: Franz Kafka, Diary, 1911

throughout them and preserves their pure contours with the tip of the tongue, can succeed only once, and admires how everlasting it is."

FF Mister K Dingbats are the most cheerful members of the Mister K Family. It started with Finnish illustrator Oili Kokkonen creating amusing cartoon characters using letterforms of FF Mister K Regular.

Soon after, the design of 650 pictograms was on its way. All are based on glyph parts of the Regular with which they make a very good match.

Of the complete set of 650 K-pictograms 72 can be directly selected with a keystroke, and all of them can be accessed with a specific keycode, consisting of a letter followed by a double-digit number.

To make it easier to remember, the letter in the beginning is taken from the name of the group (see below). A complete list is shown on pages 26–35.

a = animals, plants

c = cities, countries' flags

d = dingbats

f = food, dishes

h = household, garden

I = leasure, sports, vacation

o = office, technics, work

p = people

t = transport

u = user interface

w = weather