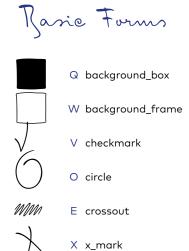

«Cos Muide «Os

#### Working with FF Mister K

- FF Mister K Regular
- FF Mister K Onstage
- FF Mister K Crossout
- FF Mister K Informal
- FF Mister K Splendid Light
- FF Mister K Splendid Regular
- FF Mister K Dingbats