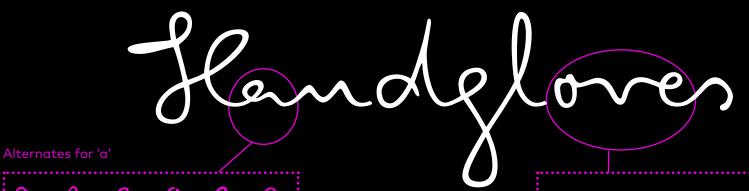

## Connecting and Alternating Jelyphs

Ligatures with 'c

 $\infty$   $\infty$   $\infty$ 

To connect the glyphs, FF Mister K makes use of an extended ligature feature code. On top you see the word Handgloves as assembled by the ligature code. Further alternates for the glyph 'a' and alternate o-ligatures are shown in magenta.

or or or od om ol ot on og op ox or oz oi ob obe æ of sog soj obt vrt ose on so...