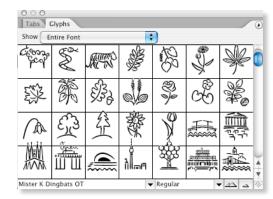

Quote: Franz Kafka, Diary, 1911

throughout them and preserves their pure contours with the tip of the tongue, can succeed only once, and admires how everlasting it is."

FF Mister K Dingbats are the most cheerful members of the Mister K Family. It started with Finnish illustrator Oili Kokkonen creating amusing cartoon characters using letterforms of FF Mister K Regular.

Soon after, the design of 650 pictograms was on its way. All are based on glyph parts of the Regular with which they make a very good match.

Of the complete set of 650 K-pictograms 72 can be directly selected with a keystroke, and all of them can be accessed with a specific keycode, consisting of a letter followed by a double-digit number.

To make it easier to remember, the letter in the beginning is taken from the name of the group (see below). A complete list is shown on pages 26–35.

a = animals, plants

c = cities, countries' flags

d = dingbats

f = food, dishes

h = household, garden

I = leasure, sports, vacation

o = office, technics, work

p = people

t = transport

u = user interface

w = weather